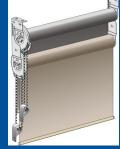

### MERMET<sup>≈</sup>

The **MASTERSHADE**<sup>®</sup> ISC Interior screen system from **Sunair**<sup>®</sup> is the perfect solution for maintaining shade and comfort in your home or office. The ISC **Mastershade**<sup>®</sup> dramatically decreases heat and glare caused by the sun. Our screens are the ideal solution for solar protection, shading or total black out by controlling or blocking the sunlight that penetrates your windows and doors. Our shades also protect your furniture, curtains and floor coverings! Imagine sitting at your computer or watching TV without being disturbed by too much sunlight and still having a view of the outside. The **Mastershade**<sup>®</sup> is available in hundreds of fabric colors and is operated either by a motor or manual controls.

**ISC6000 with Pull Chain** 

ISC6500 Duo Shade with Pull Chain