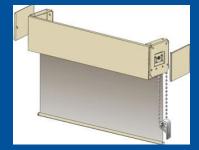

**ISC6000 with Pull Chain** 

ISC6500 Duo Shade with Pull Chain

#### MOTOR OPTIONS

SOMFY MOTORS feature either a wall switch or an integrated radio receiver that allows you to operate the shade by remote. The optional "Chronis-Lite" sun sensor will lower the shades automatically when shade is needed.