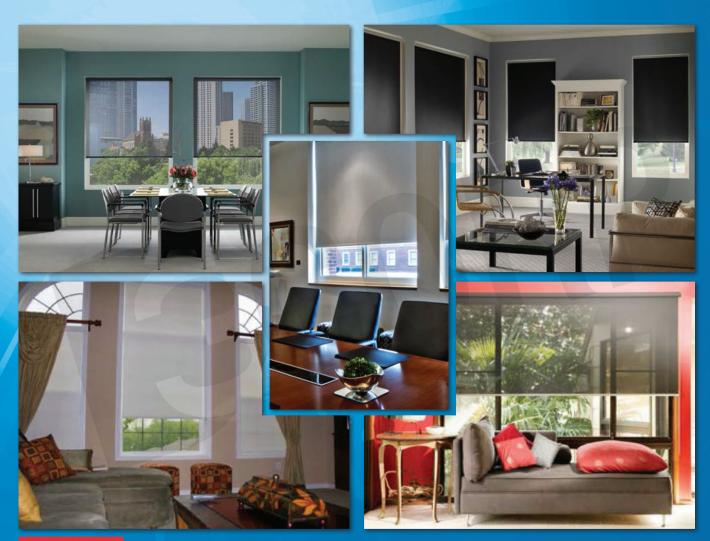

# The Ideal Interior Shade To Filter Natural Light With Mastershade® Interior Screens

### MERMET<sup>≈</sup>

The **MASTERSHADE**<sup>®</sup> ISC Interior screen system from **Sunair**<sup>®</sup> is the perfect solution for maintaining shade and comfort in your home or office. The ISC **Mastershade**<sup>®</sup> dramatically decreases heat and glare caused by the sun. Our screens are the ideal solution for solar protection, shading or total black out by controlling or blocking the sunlight that penetrates your windows and doors. Our shades also protect your furniture, curtains and floor coverings! Imagine sitting at your computer or watching TV without being disturbed by too much sunlight and still having a view of the outside. The **Mastershade**<sup>®</sup> is available in hundreds of fabric colors and is operated either by a motor or manual controls.

# www.SunairAwnings.com

Enjoy the sun when you want it and shade when you need it with the **Mastershade**<sup>®</sup> ISC Interior screen system. Our screens will significantly reduce indoor temperature while lowering cooling costs by blocking the sun's rays. Depending on the type of fabric used and size of the window, you may realize a reduction in air-conditioning costs. **Sunair**<sup>®</sup> has three ISC Screen models to fit your needs, depending on the size of the window.