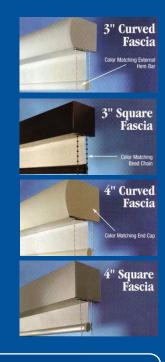

**SUNAIR**<sup>®</sup> only offers the best mesh for your screen. There are different mesh fabrics available offering both exceptional transparency and sun blocking capabilities. Our mesh patterns vary from 1 - 10% open to completely opaque for room darkening purposes. Ask your **SUNAIR**<sup>®</sup> dealer which mesh fabric is best for your application.