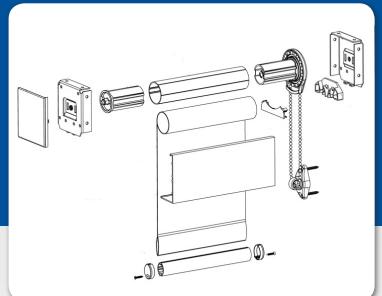

**ISC6000 with Pull Chain** 

ISC6500 Duo Shade with Pull Chain

#### MOTOR OPTIONS

SOMFY MOTORS feature either a wall switch or an integrated radio receiver that allows you to operate the shade by remote. The optional "Chronis-Lite" sun sensor will lower the shades automatically when shade is needed.