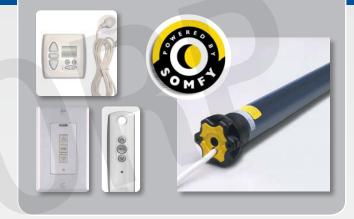

#### MOTOR OPTIONS

SOMFY MOTORS feature either a wall switch or an integrated radio receiver that allows you to operate the shade by remote. The optional "Chronis-Lite" sun sensor will lower the shades automatically when shade is needed.